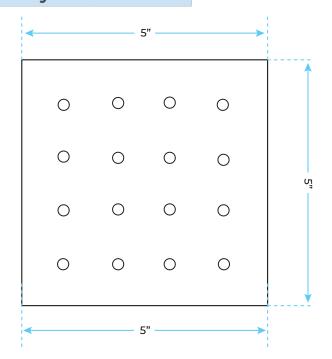

#### **Hand Shower Size:**

The minimum required water pressure is 0.05 MPa (0.5 bar).

Flow rate 2.5 GPM (9.5 LPM).