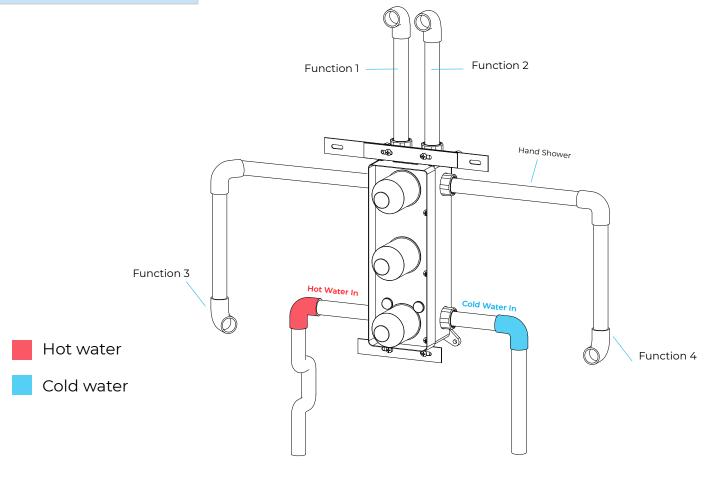

### **Specifications**

Type: Thermostatic Shower Set

Installation: Wall Mount Style: Contemporary

Finish: Chrome

Shower Head Function: Rainfall, Waterfall

Number of Handles: Three Handles Handheld Shower Material: A grade ABS Shower HeadMaterial: Stainless Steel

Shower Head Material: Brass