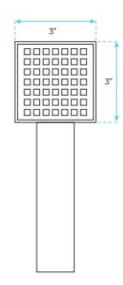

OWER SET WITH THERMOSTATIC MIXER VALVE SPECS



### **Specifications**

Type: Thermostatic Shower Set

Installation: Wall Mount Style: Contemporary

Finish: Chrome

Shower Head Function: Rainfall, Waterfall

Number of Handles: Three Handles Handheld Shower Material: A grade ABS Shower HeadMaterial: Stainless Steel

Shower Head Material: Brass

#### **Shower Head Size:**



Flow Rate

2.5 GPM / 9.5 LPM (rain Shower);

The LED light will change its color by detecting water temperature:

0-30°C (32-86°F): Blue LED

30-40°C (86-104°F): Green LED 40-50°C (104-122°F): Red LED

50-100°C (122-212°F): Flashing Red LED

Note: The LED lights are powered by water flow, and will be activated once the water is turned on.

1



bathselect.com Customer Service: 800-500-9895



#### **Hand Shower Size:**



The minimum required water pressure is 0.05 MPa (0.5 bar).

Flow rate 2.5 GPM (9.5 LPM).

## **Body Jet Size:**