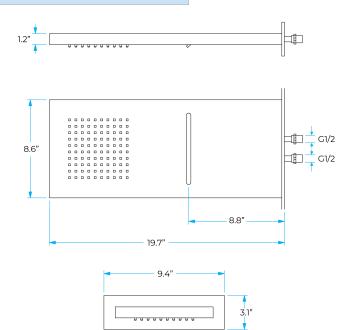

#### **Shower Head Size:**

Flow Rate

2.5 GPM / 9.5 LPM (rain Shower);

The LED light will change its color by detecting water temperature:

0-30°C (32-86°F): Blue LED

30-40°C (86-104°F): Green LED 40-50°C (104-122°F): Red LED