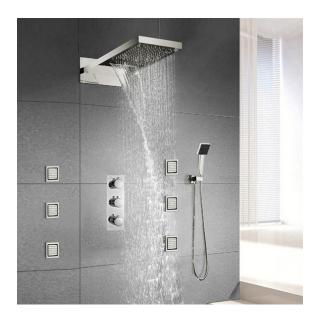

# LIMA WATERFALL AND RAINFALL SHOWER SET WITH THERMOSTATIC MIXER VALVE SPECS

### **Specifications**

Type: Thermostatic Shower Set

Installation: Wall Mount Style: Contemporary

Finish: Chrome

Shower Head Function: Rainfall, Waterfall

Number of Handles: Three Handles Handheld Shower Material: A grade ABS Shower HeadMaterial: Stainless Steel

Shower Head Material: Brass

#### **Shower Head Size:**

Flow Rate

2.5 GPM / 9.5 LPM (rain Shower);

The LED light will change its color by detecting water temperature:

0-30°C (32-86°F): Blue LED

30-40°C (86-104°F): Green LED 40-50°C (104-122°F): Red LED